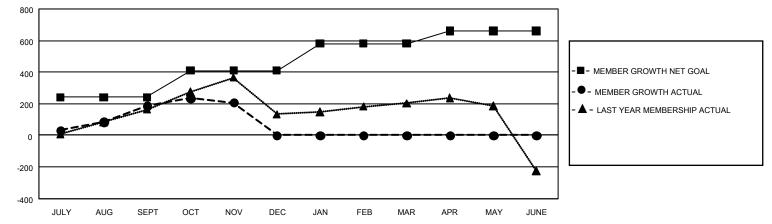

## GMT MONTHLY MEMBERSHIP PROGRESS REPORT

Multiple District 310

Results as of: 11/30/2019

**LOCATION: THAILAND** 

GMT: OPEN

GMT CA 5 - E

| Clubs                 |               |           |               | Members               |                        |                         |                                                    |  |  |
|-----------------------|---------------|-----------|---------------|-----------------------|------------------------|-------------------------|----------------------------------------------------|--|--|
| RESULTS FOR 2019-2020 |               |           |               | RESULTS FOR 2019-2020 |                        |                         |                                                    |  |  |
| QUARTER               | NEW CLUB GOAL | NEW CLUBS | DROPPED CLUBS | QUARTER MEME          | BER GROWTH NET<br>GOAL | MEMBER GROWTH<br>ACTUAL | DROPPED<br>MEMBERS ACTUAL<br>(including transfers) |  |  |
| JULY/AUG/SEPT         | 15            | 5         | 0             | JULY/AUG/SEPT         | 720                    | 359                     | 140                                                |  |  |
| OCT/NOV/DEC           | 9             | 0         | 0             | OCT/NOV/DEC           | 510                    | 120                     | 90                                                 |  |  |
| JAN/FEB/MAR           | 6             | 0         | 0             | JAN/FEB/MAR           | 510                    | 0                       | 0                                                  |  |  |
| APR/MAY/JUNE          | 0             | 0         | 0             | APR/MAY/JUNE          | 240                    | 0                       | 0                                                  |  |  |