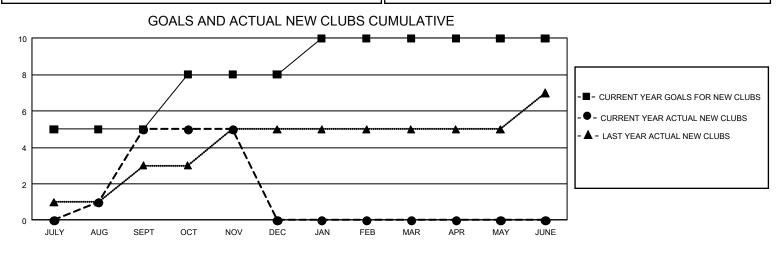

## GMT MONTHLY MEMBERSHIP PROGRESS REPORT

Multiple District 310

Results as of: 11/30/2019

**LOCATION: THAILAND** 

GMT: OPEN

GMT CA 5 - E

| Clubs                 |               |           |               | Members               |                        |                         |                                                    |  |  |
|-----------------------|---------------|-----------|---------------|-----------------------|------------------------|-------------------------|----------------------------------------------------|--|--|
| RESULTS FOR 2019-2020 |               |           |               | RESULTS FOR 2019-2020 |                        |                         |                                                    |  |  |
| QUARTER               | NEW CLUB GOAL | NEW CLUBS | DROPPED CLUBS | QUARTER MEME          | BER GROWTH NET<br>GOAL | MEMBER GROWTH<br>ACTUAL | DROPPED<br>MEMBERS ACTUAL<br>(including transfers) |  |  |
| JULY/AUG/SEPT         | 15            | 5         | 0             | JULY/AUG/SEPT         | 720                    | 359                     | 140                                                |  |  |
| OCT/NOV/DEC           | 9             | 0         | 0             | OCT/NOV/DEC           | 510                    | 120                     | 90                                                 |  |  |
| JAN/FEB/MAR           | 6             | 0         | 0             | JAN/FEB/MAR           | 510                    | 0                       | 0                                                  |  |  |
| APR/MAY/JUNE          | 0             | 0         | 0             | APR/MAY/JUNE          | 240                    | 0                       | 0                                                  |  |  |